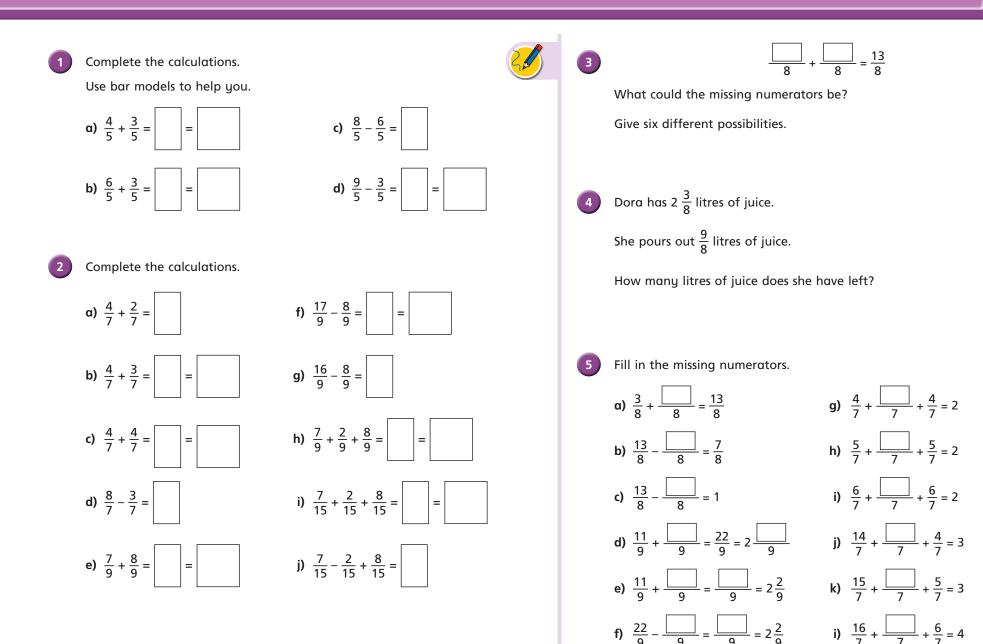

## Add and subtract fractions

Compare answers with a partner. What do you notice?