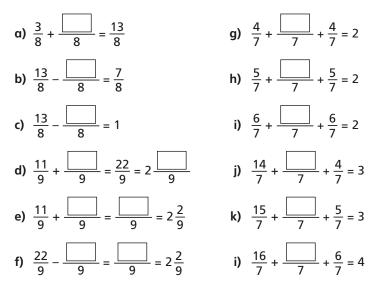

## Fill in the missing numerators.

Here are some fraction cards.

|  | <u>)</u><br>3 | <u>13</u><br>8 | <u>1</u><br>8 | <u>7</u><br>8 | <u>3</u><br>8 | $1\frac{7}{8}$ |
|--|---------------|----------------|---------------|---------------|---------------|----------------|
|--|---------------|----------------|---------------|---------------|---------------|----------------|

Use the cards to write pairs of fractions with a total of 2

Annie and Dexter both have a skipping rope. Annie's rope is  $\frac{3}{4}$  m shorter than Dexter's rope. The ropes are  $\frac{13}{4}$  m altogether.