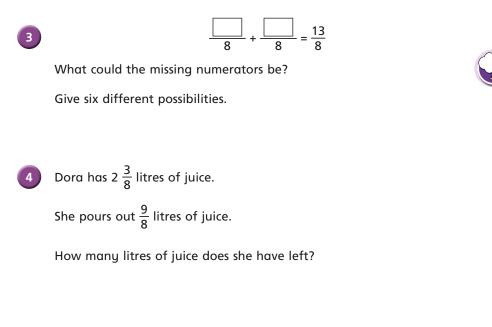

## Add and subtract fractions

Compare answers with a partner. What do you notice?