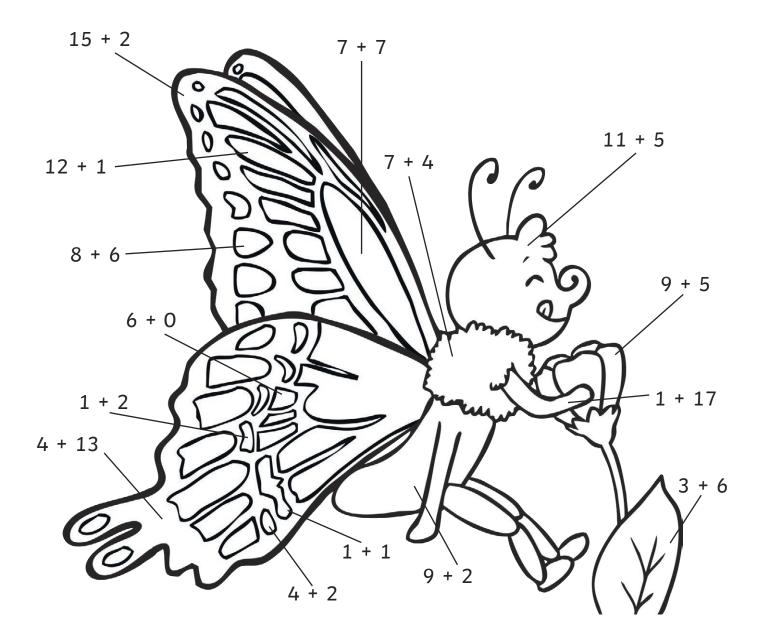

## **The Cautious Caterpillar** Addition to 20 Colour by Number

Solve the calculations to work out which colour to use.

| blue    | red     | green   | light yellow | dark yellow | black      |
|---------|---------|---------|--------------|-------------|------------|
| 1, 2, 3 | 4, 5, 6 | 7, 8, 9 | 10, 11, 12   | 13, 14, 15  | 16, 17, 18 |

## **The Cautious Caterpillar**