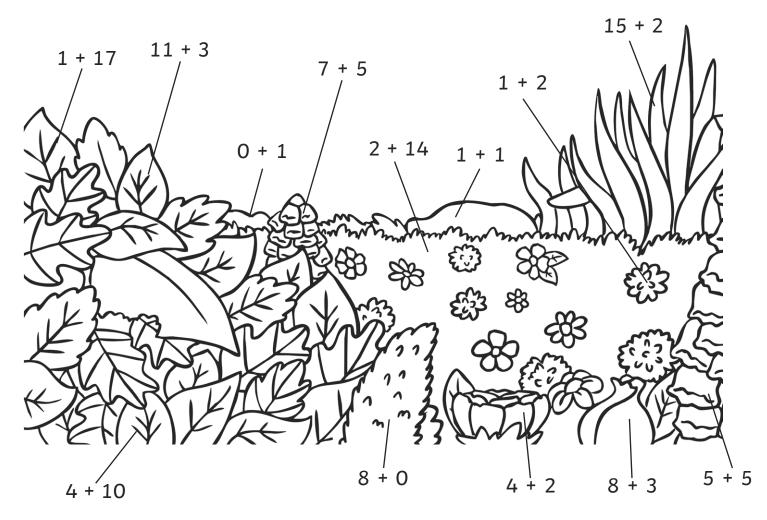

## Addition to 20 Colour by Number

Solve the calculations to work out which colour to use.

| grey | purple |
|------|--------|
| 1, 2 | 3, 4   |

| yellow | pink    |  |
|--------|---------|--|
| 5,6    | 7, 8, 9 |  |

| blue | red    |  |
|------|--------|--|
| 10   | 11, 12 |  |

| dark green | light green |  |
|------------|-------------|--|
| 13, 14, 15 | 16, 17, 18  |  |